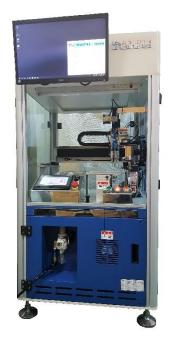

## Lenses MTF Sorting Machine

The automated sorting system for mobile phone lenses is designed to be used in a mass production environment. It seamlessly integrates with MTF machine and sorts the lenses to different quality grades based on the MTF results. The short cycle time of 2 seconds can be achieved by an optimized operation sequence. The input and output trays besides the MTF measurement machine chamber and sorting area are organized in a way to have short travels to save valuable time. The sorting system is designed with ease of use and trays can easily be placed inside or removed from the sorting system.

# **System Specification**

| Model: PLM-L01N-A       |                                 |
|-------------------------|---------------------------------|
| Cycle Time Per Sample   | Less than 2 seconds             |
| X/Y/Z Mechanical Travel | X=400mm, Y=500mm,               |
|                         | Z=150mm                         |
| Compatible MTF machines | TRIOPTICS, UMA, IMT2            |
| Motor System            | Servo motor system              |
| Sorting Quality Classes | 4 types: A, B, C, NG            |
| Power                   | AC 220V, 50/60Hz                |
| Compressed Air          | 6 Kg/ cm <sup>2</sup> 10L/min   |
| Power Consumption       | 1.2 KW                          |
| Dimensions              | 650 (L) x 650 (W) x 1480 (H) mm |
| Weight                  | 200 Kg                          |