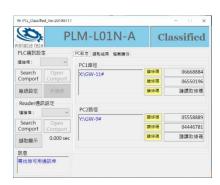

## Software Features

Software GUI

- Obtain MTF testing results directly from MTF tester
- Intelligent Algorithm or fast sorting process
- Detailed information of each lens including seat position and measurement results are stored and can be traced back
- Intuitive software interface
- Open process language for fast and easy process optimization