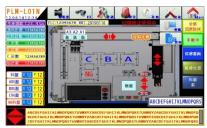

## Software Features

Software GUI

- Obtain MTF testing results directly from MTF tester
- Intelligent Algorithm or fast sorting process
- Detailed information of each lens including seat position and measurement results are stored and can be traced back
- Intuitive software interface
- Open process language for fast and easy process optimization